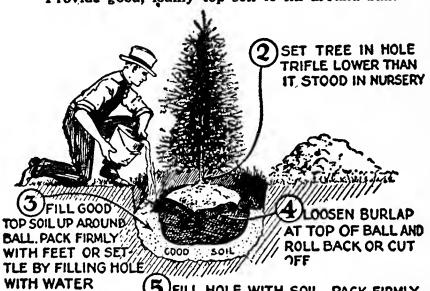

& B., \$1.50. BONITA ARBOR VITAE

Very compact dwarf habit, almost round in shape, dark green color; a standard variety; When matured about 4 feet high and 4 feet in diameter. Pot grown. 25c each; 2 for 45c; 15 to 18 in. B. & B., \$1.00; 18 to 24 in. B. & B., \$1.65.

VESTAL'S DWARF GOLDEN Very dwarf and compact, of perfectly symmetrical, concial shape. Foliage is a beautiful golden tint which it holds throughout the year. Succeeds admirably in the South and is especially adapted for use in urns and very formal situations, where a dwarf conventional form if desired. Pot Gron: 25c; 2 for 45c; 15 to 18 in., B. & B., \$1.25; 18 to 24 in. B. & B., \$1.75.

### How to Plant Evergreens

(1) Dig hole a foot larger and deeper than ball of earth. Provide good, loamy top soil to fill around ball.



(5) fill hole with soil. Pack firmly AND LEAVE TOP OF GROUND COVERED WITH LOOSE EARTH, OR BETTER MULCH WITH STRAWY WELL ROT-TED MANURE

#### CEDRUS DEODARA

A real beauty in evergreens; pyramidal growing from broad base to point at tip; branching horizontal foliage silver or bluish color; a striking beauty on the lawn as specimen adds grace and beauty to the finest grounds. Large grow-This plant is used in the South in preference to spruce as it thrives where spruce will not when matured will reach the height of 35 feet, the base 20 feet in diameter. 15 to 18 in. B & B., \$1.50; 24 to 30 in. B. & B., \$2.25.

ARIZONA CYPRESS-Beautiful blue, or glancous pyramidal tree, horizontal branches, dense foliage, making perfectly shaped speciments for hot or dry sections. 6 to 8 inches. Price, 20c